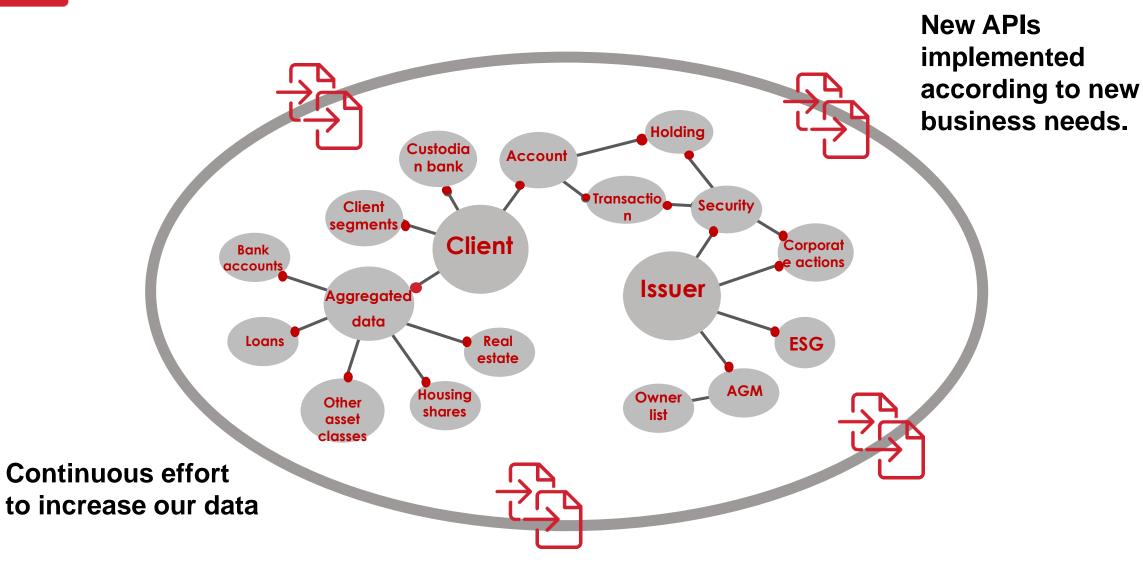

### Evoving platform

### To be decided where to go next...

ESG

Possibility to combine aggregated data for external sources to complement and adding new dimensions to the API content.

These are only examples what we could do...