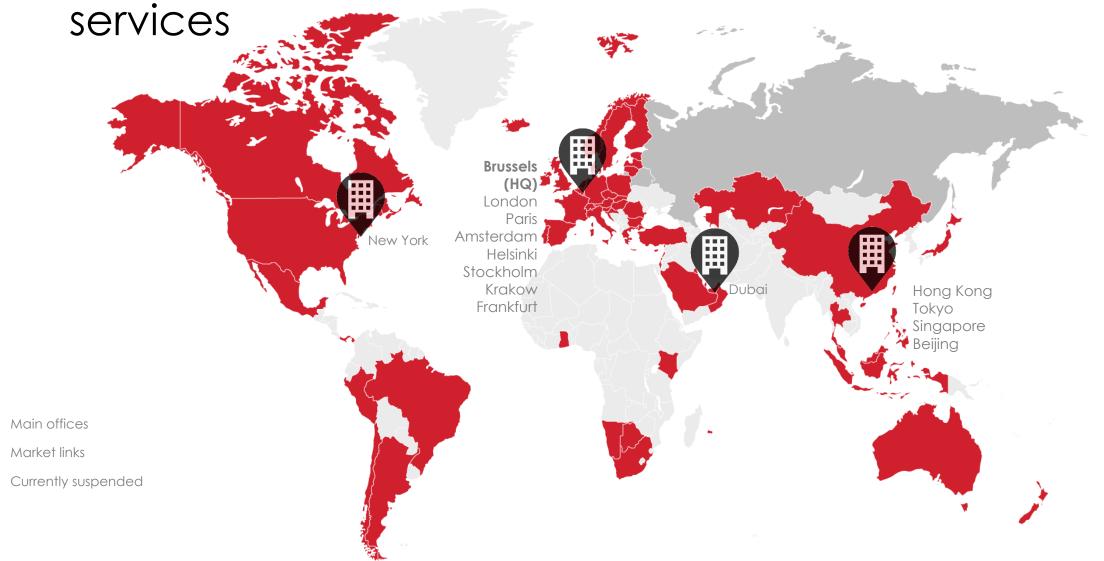

# Bridging Innovation: Open Data APIs for investor services

Nordic Fintech Forum, September 2024 Juha Leinonkoski, CIO/CTO



## Euroclear, a world leading provider of post-trade





### Euroclear in numbers





+5,000 permanent employees

Free States Stat

**€1** 

€3

AA rating Fitch/S&P

€37.7 trillion assets under custody

trillion average daily collateral outstanding on the Collateral Highway

trillion funds asset under administration

50 markets to access

currencies to settle in





Euroclear Finland has finished the modernization of core services platform and ensured foundation for future product strategy



We migrated our 2,3 Million accounts successfully to ECB T2S settlement platform in September 2023. This was the final step in our core solution renewal. **Renewed core solutions ensure our ability to focus on strategic new service development**.



We aim to launch strategic initiatives by developing **data products**, **analytics and data enabled so