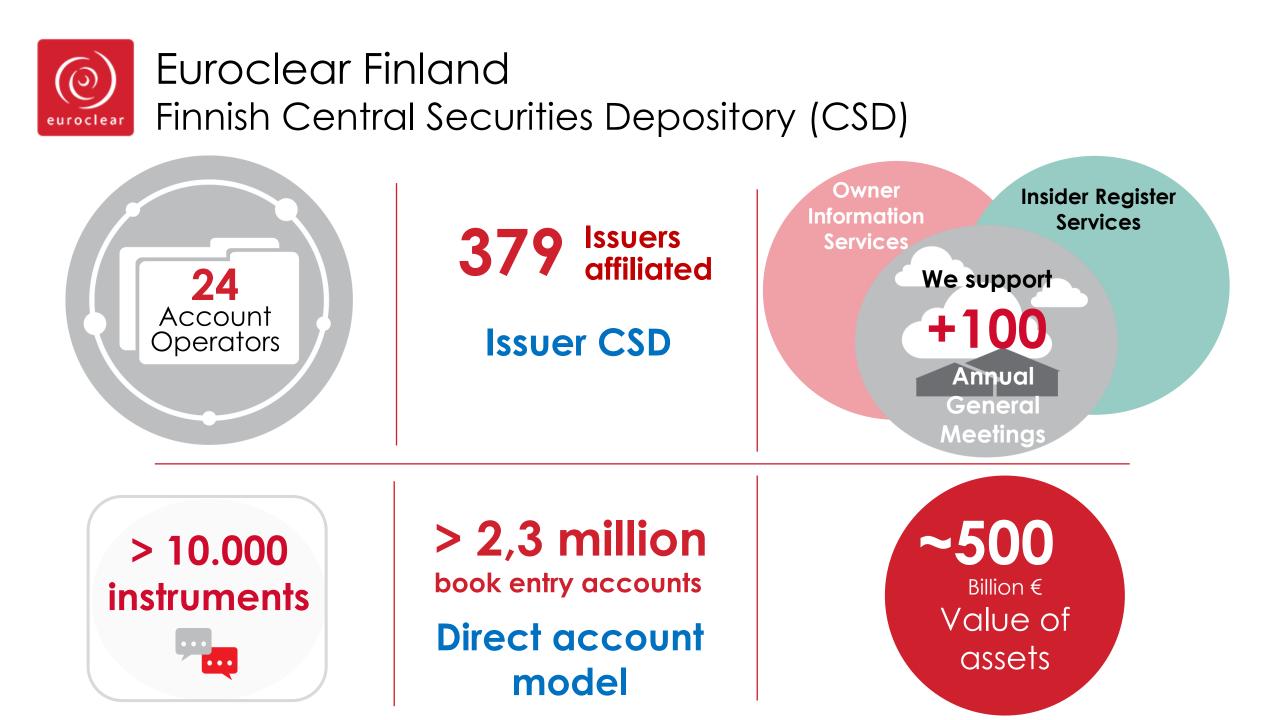

trillion funds asset under administration

50 markets to access

currencies to settle in

Euroclear Finland has finished the modernization of core services platform and ensured foundation for future product strategy

We migrated our 2,3 Million accounts successfully to ECB T2S settlement platform in September 2023. This was the final step in our core solution renewal. **Renewed core solutions ensure our ability to focus on strategic new service development**.