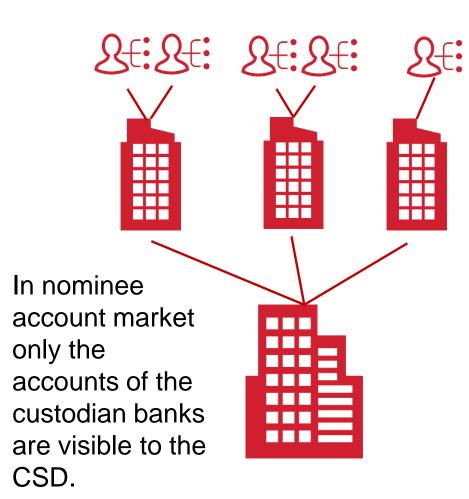

### Impact of the account model

CSD operates client's accounts in all the custodian banks where client has business. The outcome is a real Beneficial Owner Ledger.