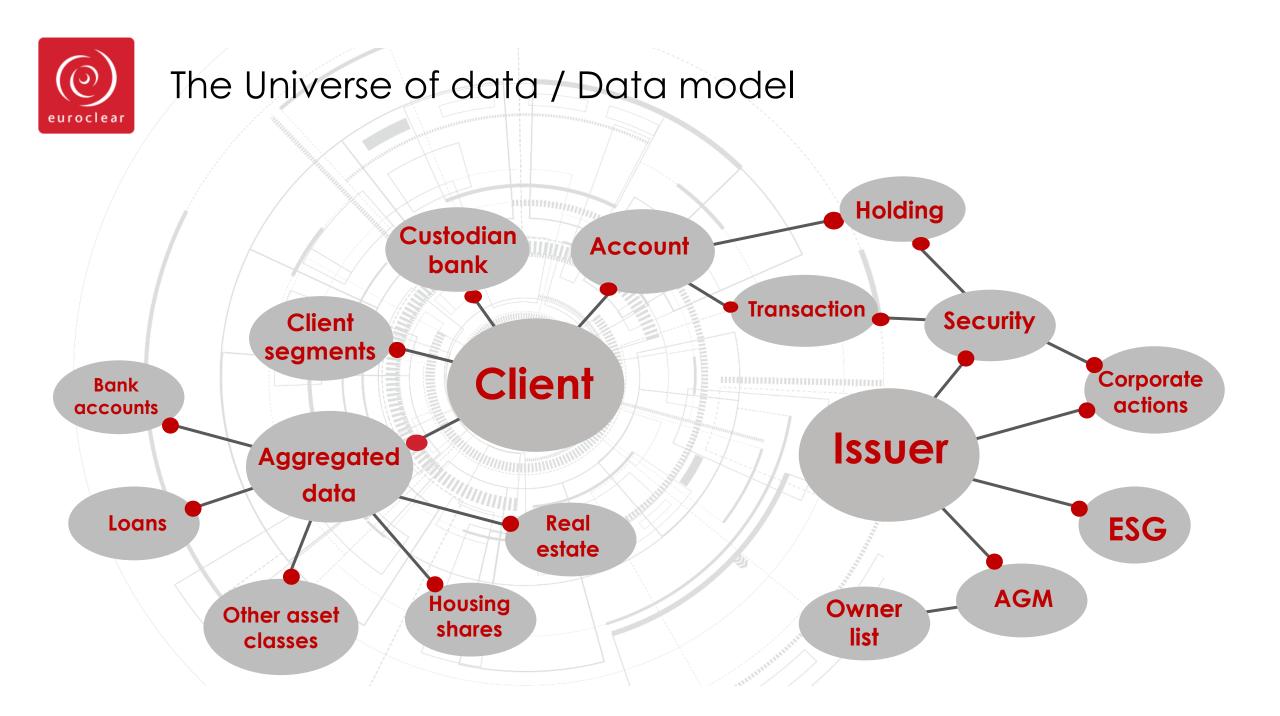

We have over 20 years of **high quality data** in our data warehouse to be used as data platform and to be enriched with additional information like **ESG**.

### To be decided where to go next...

ESG

Possibility to combine aggregated data for external sources to complement and adding new dimensions to the API content.

These are only examples what we could do...