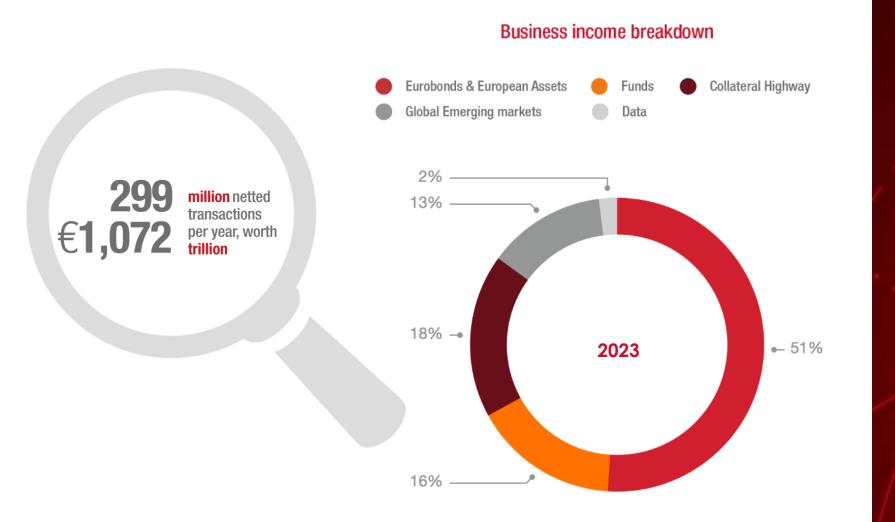

### Euroclear in numbers

+5,000 permanent employees

Free States Stat

**€1** 

€3

AA rating Fitch/S&P

€37.7 trillion assets under custody

trillion average daily collateral outstanding on the Collateral Highway

trillion funds asset under administration

50 markets to access

currencies to settle in

Euroclear Finland has finished the modernization of core services platform and ensured foundation for future product strategy