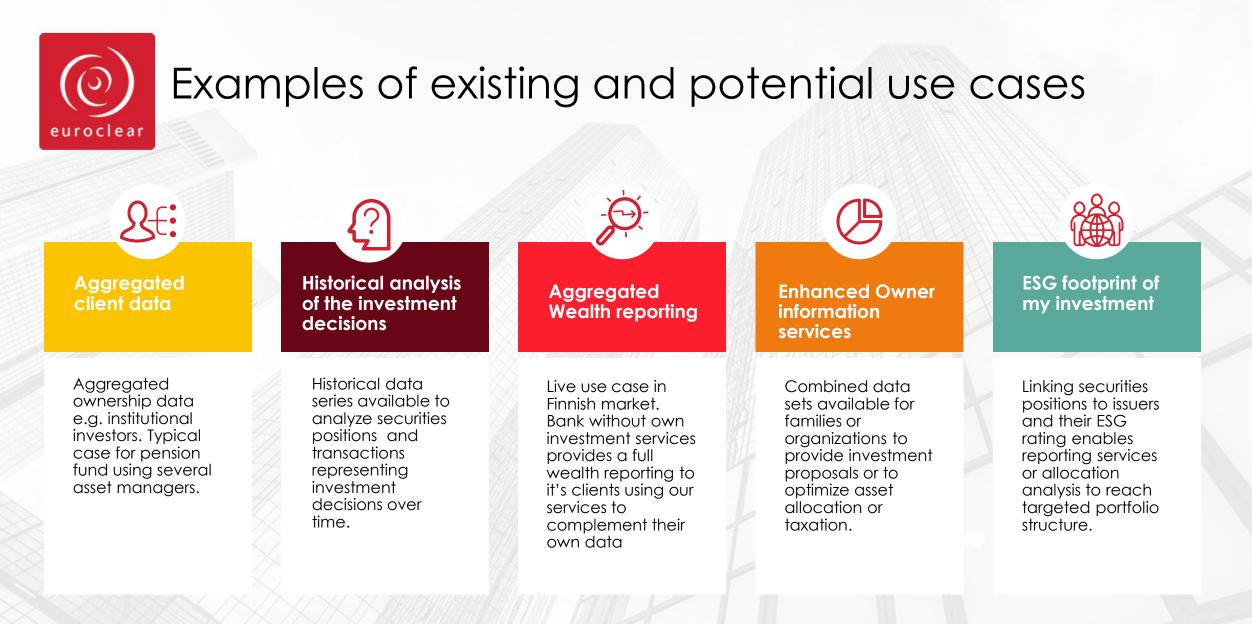

### To be decided where to go next...

ESG

Possibility to combine aggregated data for external sources to complement and adding new dimensions to the API content.

These are only examples what we could do...