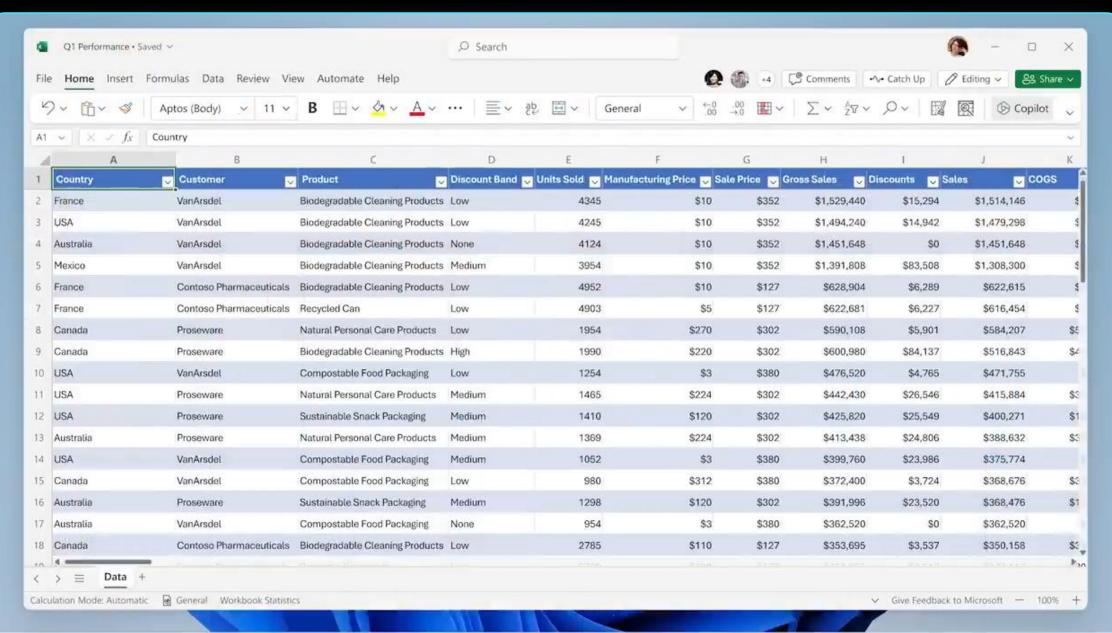

GenAl assistant enabling your people with in-depth data insights and creative collaboration in real-time

GenAl assistant enabling your people with in-depth data insights and creative collaboration in real-time